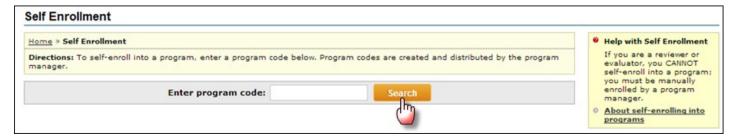

3. Find the Self-Enrollment Area. Click the Enter Code button.

4. Enter Your Code

Enter the program code specified below in the appropriate field, and then click the Search button.

You will be able to review the program information that corresponds to the code that you entered. To be enrolled in the program, click the Enroll button. If you do not wish to be enrolled in the program at this time, click the Cancel - Do Not Enroll button.