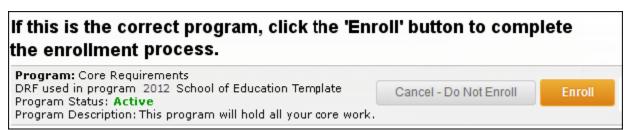

3. Find the Self-Enrollment Area. Click the Enter Code button.

4. Enter Your Code

Enter the program code specified below in the appropriate field, and then click the Search button.

You will be able to review the program information that corresponds to the code that you entered. To be enrolled in the program, click the Enroll button. If you do not wish to be enrolled in the program at this time, click the Cancel - Do Not Enroll button.