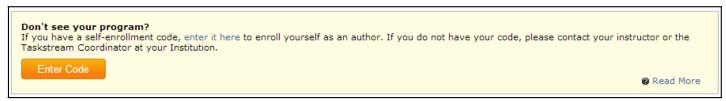

3. Find the Self-Enrollment Area. Click the Enter Code button.

4. Enter Your Code

Enter the program code specified below in the appropriate field, and then click the Search button.

You will be able to review the program information that corresponds to the code that you entered. To be enrolled in the program, click the Enroll button. If you do not wish to be enrolled in the program at this time, click the Cancel - Do Not Enroll button.